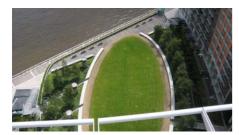

Aerial view of New Providence Wharf building in

Floradrain FD® 40-E

Filter Sheet SF

Thermal insulation XPS

Roof construction with root resistant waterproofing

The inner courtyard with park benches above the underground garage

View from the top of the New Providence Wharf onto the inner courtyard covering an underground

The balconies of the ground floor flats jut out over the artificial watercourse.

Water flows down the stairs like a waterfall.