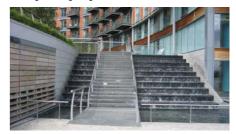

View from the top of the New Providence Wharf onto the inner courtyard covering an underground

The balconies of the ground floor flats jut out over the artificial watercourse.

Water flows down the stairs like a waterfall.