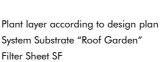

System build-up:

"Lawn" with Floradrain® FD 40-E

Coordinates:

51°30′21.62″N 0°00′17.05″W