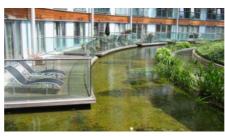

to provide sanctuary and habitat for the rare Black Redstart bird. This vegetation was installed onto the roof in precultivated mats to ensure success in this very windy environment.

The central courtyard is surrounded by the building and is also located on a roof. In this case above a large underground car park. An oval lawn at the centre of this area is surrounded by a walkway bench seating and serpentine water feature, complete with jetty-like balconies extending from the ground floor apartments.

View from the top of the New Providence Wharf onto the inner courtyard covering an underground

The balconies of the ground floor flats jut out over the artificial watercourse.

Water flows down the stairs like a waterfall.