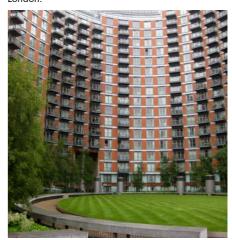

## New Providence Wharf, London

Each floor was vegetated with lawn and contains a small swimming pool.

## Conception

System Build-up

Situated on the banks of the river Thames opposite the Millennium Dome, this remarkable housing project incorporates an oblique elliptical-shaped living roof that terraces like a giant spiral staircase over 8 floors. A central lawn and pool area are also green roof features of this leading edge residential project. Each terraced green roof level is surrounded by a robust hedge of evergreen shrubs, protecting the site from high winds and curious neighbouring eyes. The 58 m high roof deck has been vegetated with carefully selected sedums