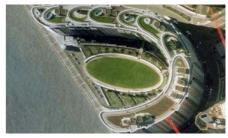

to provide sanctuary and habitat for the rare Black Redstart bird. This vegetation was installed onto the roof in precultivated mats to ensure success in this very windy environment.

The central courtyard is surrounded by the building and is also located on a roof. In this case above a large underground car park. An oval lawn at the centre of this area is surrounded by a walkway bench seating and serpentine water feature, complete with jetty-like balconies extending from the ground floor apartments.

View from the top of the New Providence Wharf onto the inner courtyard covering an underground

The balconies of the ground floor flats jut out over the artificial watercourse.

Water flows down the stairs like a waterfall.