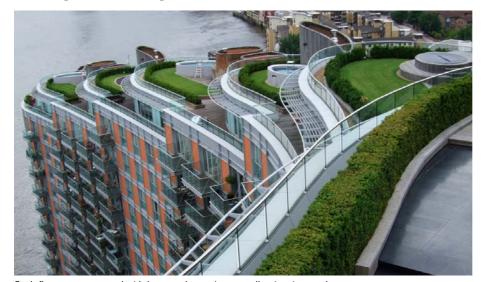

## Conception

System Build-up

Situated on the banks of the river Thames opposite the Millennium Dome, this remarkable housing project incorporates an oblique elliptical-shaped living roof that terraces like a giant spiral staircase over 8 floors. A central lawn and pool area are also green roof features of this leading edge residential project. Each terraced green roof level is surrounded by a robust hedge of evergreen shrubs, protecting the site from high winds and curious neighbouring eyes. The 58 m high roof deck has been vegetated with carefully selected sedums

Aerial view of New Providence Wharf building in

Floradrain FD® 40-E

Filter Sheet SF

Thermal insulation XPS

Roof construction with root resistant waterproofing

The inner courtyard with park benches above the underground garage